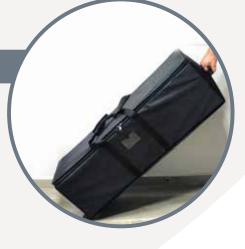

### **Optional**

You can buy Nanolift Plus with its special trolley case bag.

While this optional feature provides you with ease of use and carrying comfort, it also protects Nanolift Plus from impacts and scratches.