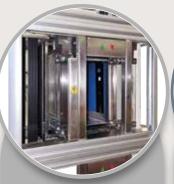

# We Miniaturized the Elevator and Put It in a Bag!

stainless steel, the model Elevator
Nanolift Plus is produced with your company's logo.

It consists of components that are produced in a 3D printer and comply with real-life products.

When you operate Nanolift Plus, the elevator cab moves like in a real elevator. The overdoor floor indicators will light up according to the direction of travel.

It is a plug-and-play system with electrical installation suitable for 110 VAC / 230 Vac, 50-60 Hz inputs.

#### Other striking features of Nanolift Plus:

- ➤ Sliding automatic doors
- Voice announcement
- ➤ Realistic cab design