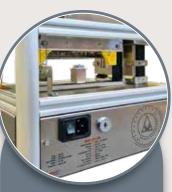

# We Miniaturized the Elevator and Put It in a Bag!

stainless steel, the model Elevator
Nanolift Plus is produced with your company's logo.

It consists of components that are produced in a 3D printer and comply with real-life products.

When you operate Nanolift Plus, the elevator cab moves like in a real elevator. The overdoor floor indicators will light up according to the direction of travel.

It is a plug-and-play system with electrical installation suitable for 110 VAC / 230 Vac, 50-60 Hz inputs.