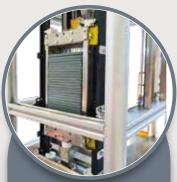

# We Miniaturized the Elevator and Put It in a Bag!

stainless steel, the model Elevator
Nanolift Plus is produced with your company's logo.

It consists of components that are produced in a 3D printer and comply with real-life products.

When you operate Nanolift Plus, the elevator cab moves like in a real elevator. The overdoor floor indicators will light up according to the direction of travel.

It is a plug-and-play system with electrical installation suitable for 110 VAC / 230 Vac, 50-60 Hz inputs.

#### Other striking features of Nanolift Plus:

- ➤ Sliding automatic doors
- Voice announcement
- ➤ Realistic cab design