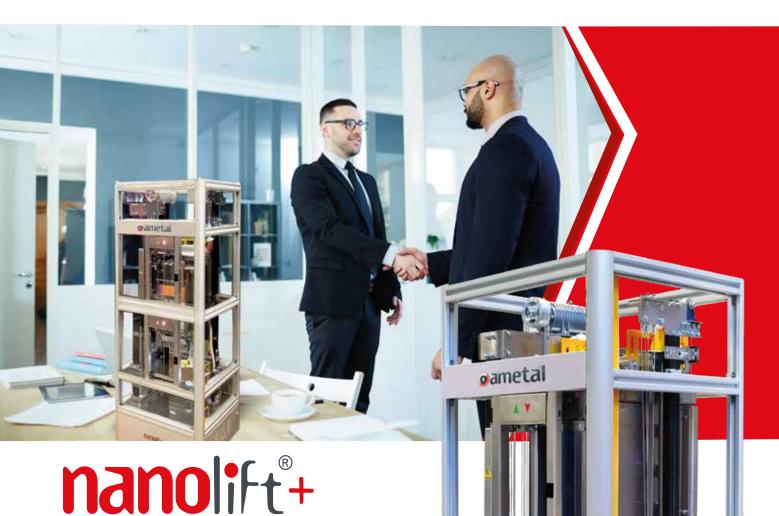

Nanolift Plus is an operating model of a Machine-Room-Less Elevator\* made in 1/8 scale.

# We Miniaturized the Elevator and Put It in a Bag!

stainless steel, the model Elevator
Nanolift Plus is produced with your company's logo.

It consists of components that are produced in a 3D printer and comply with real-life products.

When you operate Nanolift Plus, the elevator cab moves like in a real elevator. The overdoor floor indicators will light up according to the direction of travel.

It is a plug-and-play system with electrical installation suitable for 110 VAC / 230 Vac, 50-60 Hz inputs.