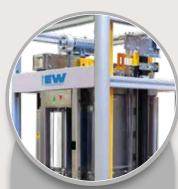

# We Miniaturized the Elevator and Put It in a Bag!

stainless steel, the model Elevator
Nanolift Plus is produced with your company's logo.

It consists of components that are produced in a 3D printer and comply with real-life products.

When you operate Nanolift Plus, the elevator cab moves like in a real elevator. The overdoor floor indicators will light up according to the direction of travel.

It is a plug-and-play system with electrical installation suitable for 110 VAC / 230 Vac, 50-60 Hz inputs.

#### Other striking features of Nanolift Plus:

- ➤ Sliding automatic doors
- Voice announcement
- ➤ Realistic cab design